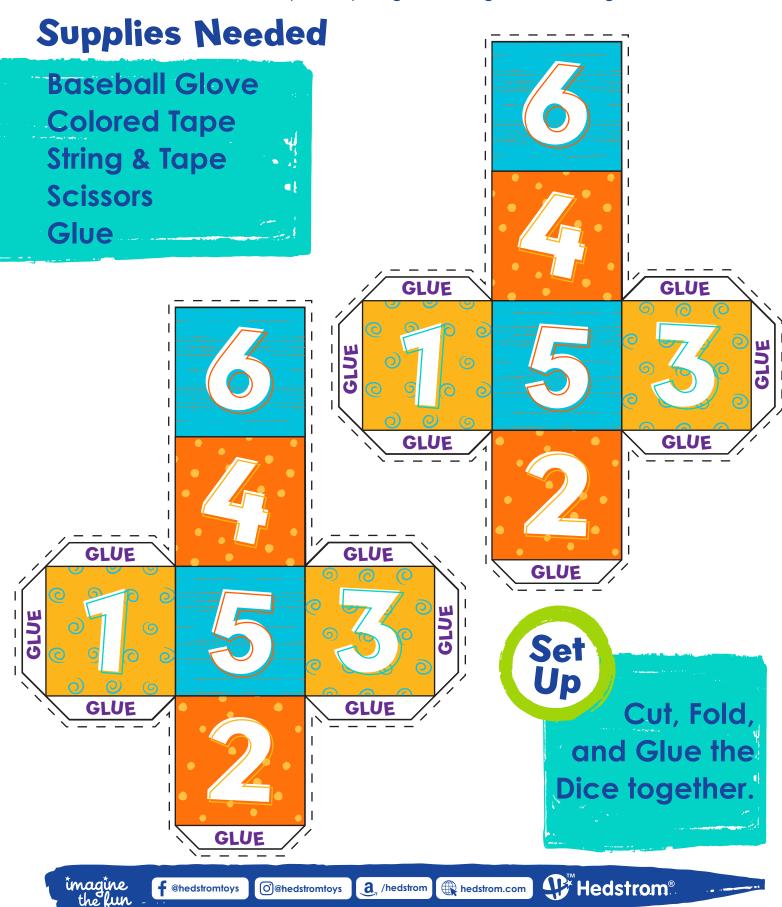

Take your colored tape and make a circle on the floor or table to make your game arena. Grab your dice and a baseball glove or any soft glove you may have around the house.

How to Play

Have each player put their baseball inside of the circle, holding the opposite end of the string outside the circle. The youngest player will be the catcher with the "glove" and dice. If they roll a double then the catcher tries to catch as many baseballs by putting the glove over top the baseballs still in the circle. As soon as the doubles are rolled, everyone must pull out their baseballs as fast as they can before being caught. If your baseball gets caught then you must pay the catcher with one of your tokens. After doubles are rolled you pass the dice and glove to the player on your left and they become the catcher. Continue going around the circle taking turns being catcher. Once you have no tokens left you are out of the game. The player with the most tokens at the end of the game wins!