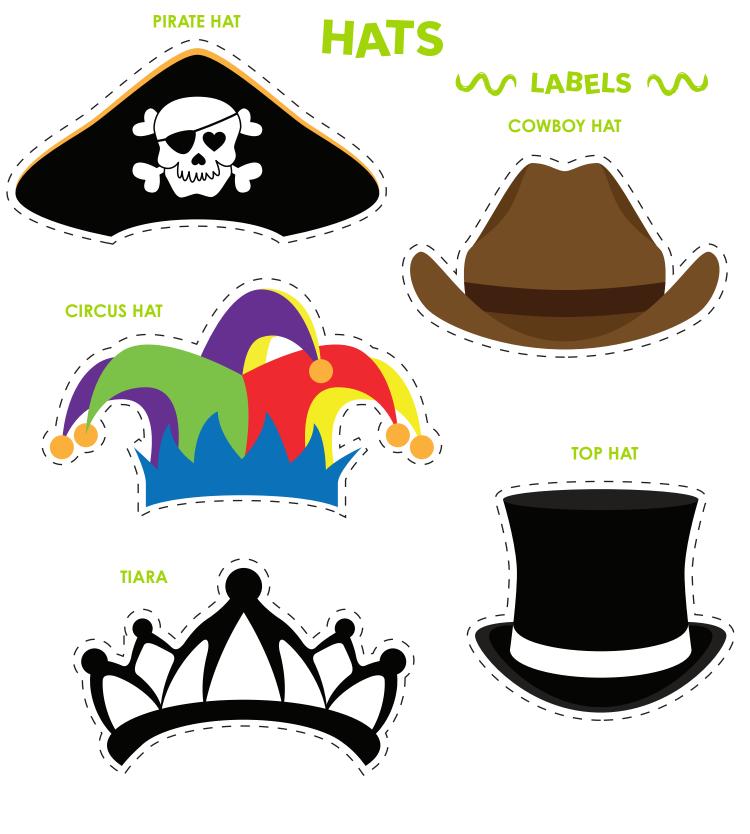

Lips Sho<sup>e</sup> Boxing Gloves Teeth Pirate Hat Cowboy Hat Tie Buttons Tiana Mittens Card

**Directions:** Cut out snowman accessories. Write all the labels provided over the ball. Toss the ball to your family member and whatever accessory their left hand lands on is what you decorate your snowman with! Have fun creating your wacky snowman!