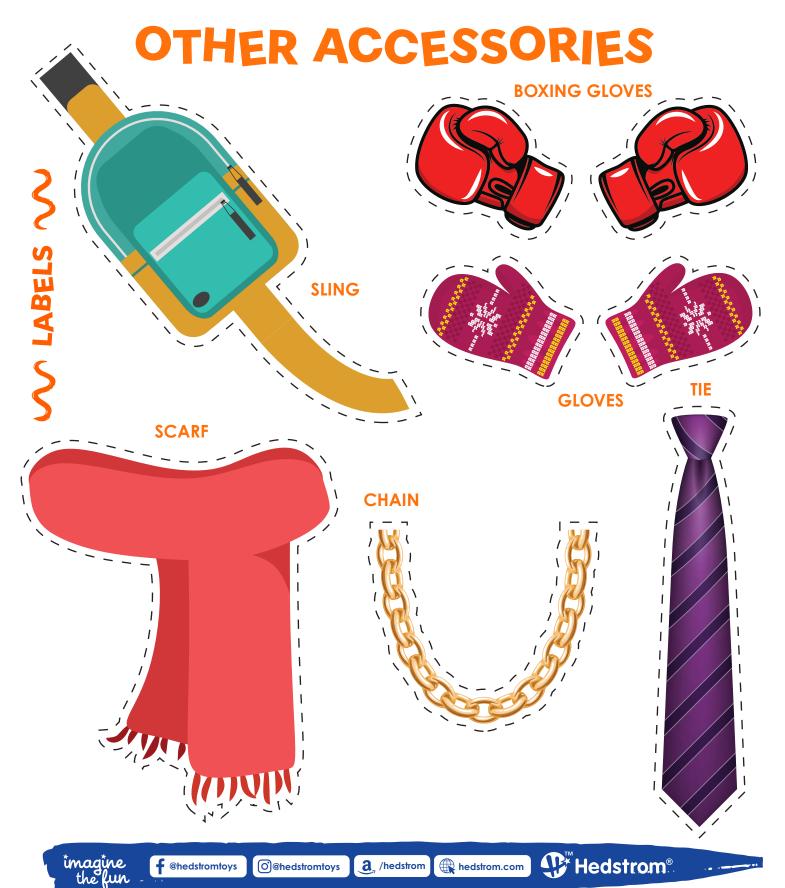

Lips Sho<sup>e</sup> Boxing Gloves Teeth Pirate Hat Cowboy Hat Tie Buttons Tiana Mittens Card

**Directions:** Cut out snowman accessories. Write all the labels provided over the ball. Toss the ball to your family member and whatever accessory their left hand lands on is what you decorate your snowman with! Have fun creating your wacky snowman!