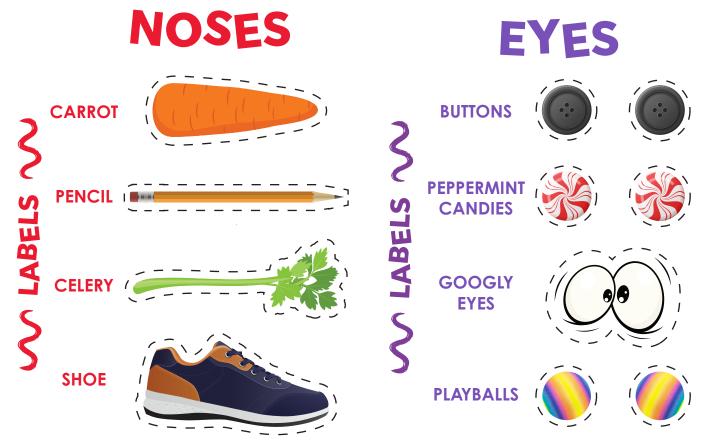

**Directions:** Cut out snowman accessories. Write all the labels provided over the ball. Toss the ball to your family member and whatever accessory their left hand lands on is what you decorate your snowman with! Have fun creating your wacky snowman!