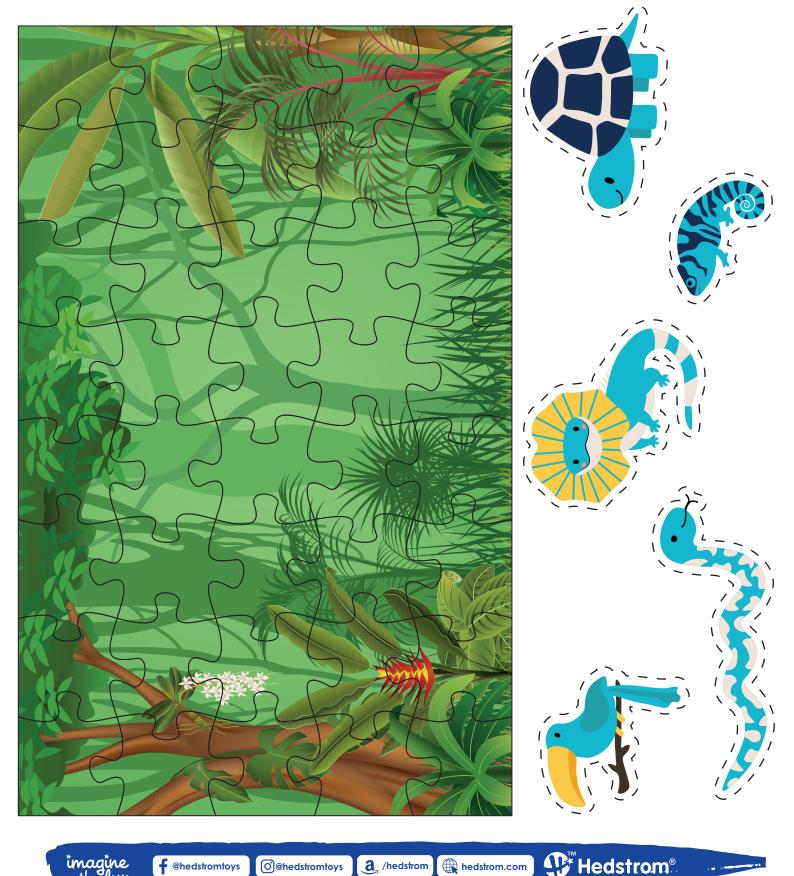

## **Animal Habitat Puzzles**

the fun

**Directions:** Cut out each individual puzzle piece. Mix up the pieces and solve the puzzle. Glue or tape the puzzle together to use as a habitat for your Super Realz. Cut out the extra play pieces for your animals to enjoy!