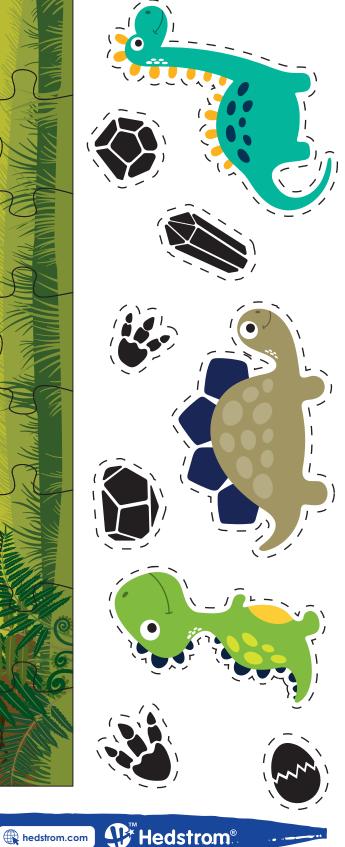

## **Animal Habitat Puzzles**

Directions: Cut out each individual puzzle piece. Mix up the pieces and solve the puzzle. Glue or tape the puzzle together to use as a habitat for your Super Realz. Cut out the extra play pieces for your animals to enjoy!