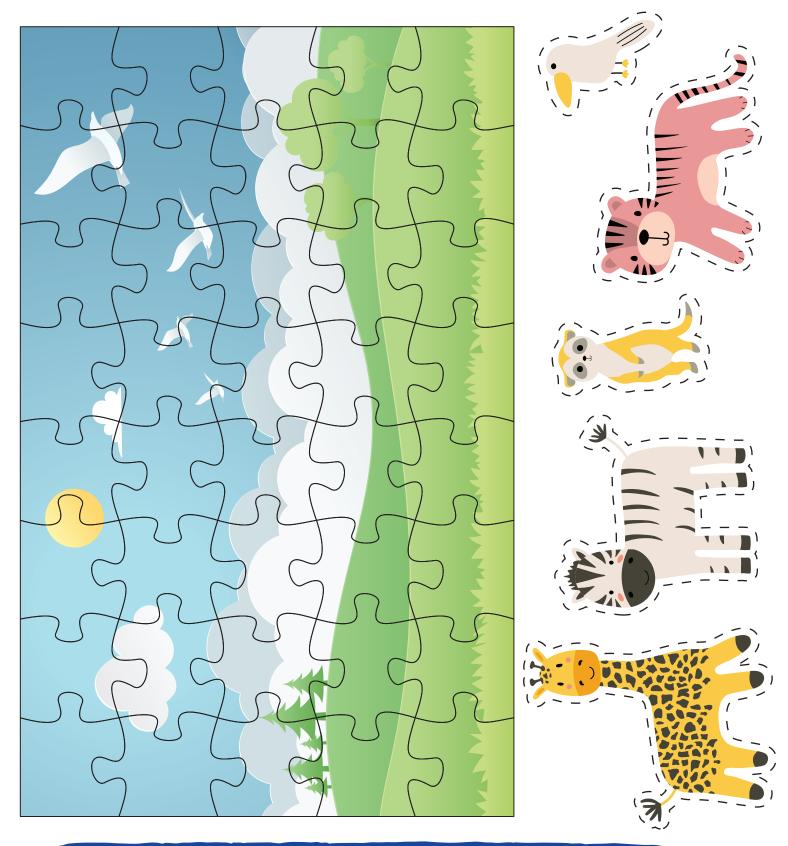

## **Animal Habitat Puzzle**

îmagine

the fun

• @hedstromtoys

**Directions:** Cut out each individual puzzle piece. Mix up the pieces and solve the puzzle. Glue or tape the puzzle together to use as a habitat for your Super Realz. Cut out the extra play pieces for your animals to enjoy!