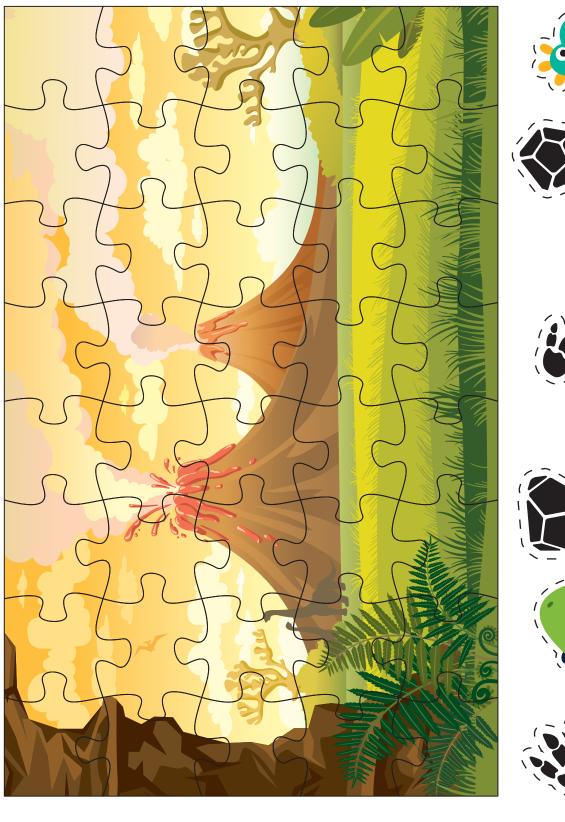

## **Animal Habitat Puzzles**

**Directions:** Cut out each individual puzzle piece. Mix up the pieces and solve the puzzle. Glue or tape the puzzle together to use as a habitat for your Super Realz. Cut out the extra play pieces for your animals to enjoy!